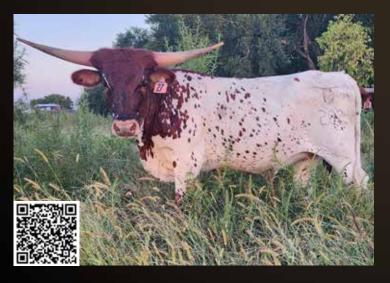

## III Sharp Scarlette 823

**SIRE:** RHF TUFF CALIBER

(COWBOY TUFF CHEX X RHF SHARP GINGERETTE)

**DAM:** 2NR LYNNETTE (DRAG NET X LYNIZM)

**DOB:** 4/5/2021

**PH#:** 107

**REG:** CI340352

**BREEDING INFORMATION:** Exposed to LTL Tin Cup from 6/30/2023 to 9/1/2023.

**COMMENTS:** Here's a fantastic descendant of Drag Iron, Shadowizm, Cowboy Tuff Chex and RHF Sharp Gingerette! This heifer has been a looker since the day she was born and we're so excited for her to represent our program at this year's Millennium Futurity and Sale! LTL Sharp Scarlette 823 measured 62.5" TTT on 6/30/2023 and will have been through three futurities by sale date. We believe she'll be an incredible attribute to anyone interested in moving their program forward with key genetics and add a pop of color to their assortment. She'll have her first calf by LTL Tin Cup (WS Vindicator x SHR Buttercup) in Spring 2024. We're not letting these genetics go entirely; we'll be retaining her mother, 2NR Lynette, and her half-sister, LTL Callietta 823, sired by Elfego.

LONESOME PINES RANCH | JOHN & CHRISTY RANDOLPH 832-766-4055 OR 713-703-8458 | SMITHVILLE, TX | LPINESRANCH@AOL.COM

> Members of the ITLA, TLBAA & Partners of the Millennium Futurity www.lonesomepinesranch.com