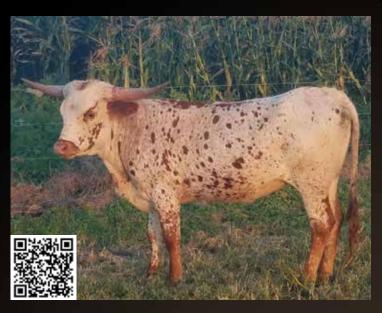

MIKE & JAMIE TOMEY | TOMEY FARMS

Tux's Sherry

**SIRE:** TUXEDO

(COWBOY TUFF CHEX X SWEET JUBILEE A)

**DAM:** ANNEX'S SPRINKLE (ANNEX X PERFECT SPECTACLE)

**DOB:** 4/5/2022

PH#: 22/7

**REG:** 290720

**BREEDING INFORMATION:** Exposed to Main Event from 8/11/2023 to 10/16/2023.

**COMMENTS:** Tux's Sherry is a nice heifer that's exposed to our up-and-coming herd sire, Main Event, who's out of JH Safari Son and Dragon Smile. Sherry's a really pretty heifer that has conformation, a nice disposition and more roan than the picture has! It's hard to let this one go, but our loss is your gain.