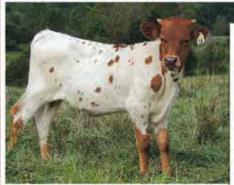

JOHN & CHRISTY RANDOLPH | LONESOME PINES RANCH

Cowasaki LP

**SIRE:** BWANA CHEX

(DRAG IRON X BL SAFARI SUE)

**DAM:** SNAPPY DANCER

(PEARL SNAP BCB X KETTLE'S INKY DANCER)

**DOB:** 1/2/2022

**PH#:** 21

**REG:** CAI337038

**BREEDING INFORMATION:** Exposed to Dynamic 0 from

8/24/2023 to sale date.

**COMMENTS:** Cowasaki LP is a beautifully-colored Bwana Chex daughter that also goes back to Pearl Snap BCB. There are lots of 80"+TTT genetics in her pedigree! She's finished in the money in every futurity that she's been entered in. She's selling exposed to Dynamic 0, who's a Jaguar Chex son.