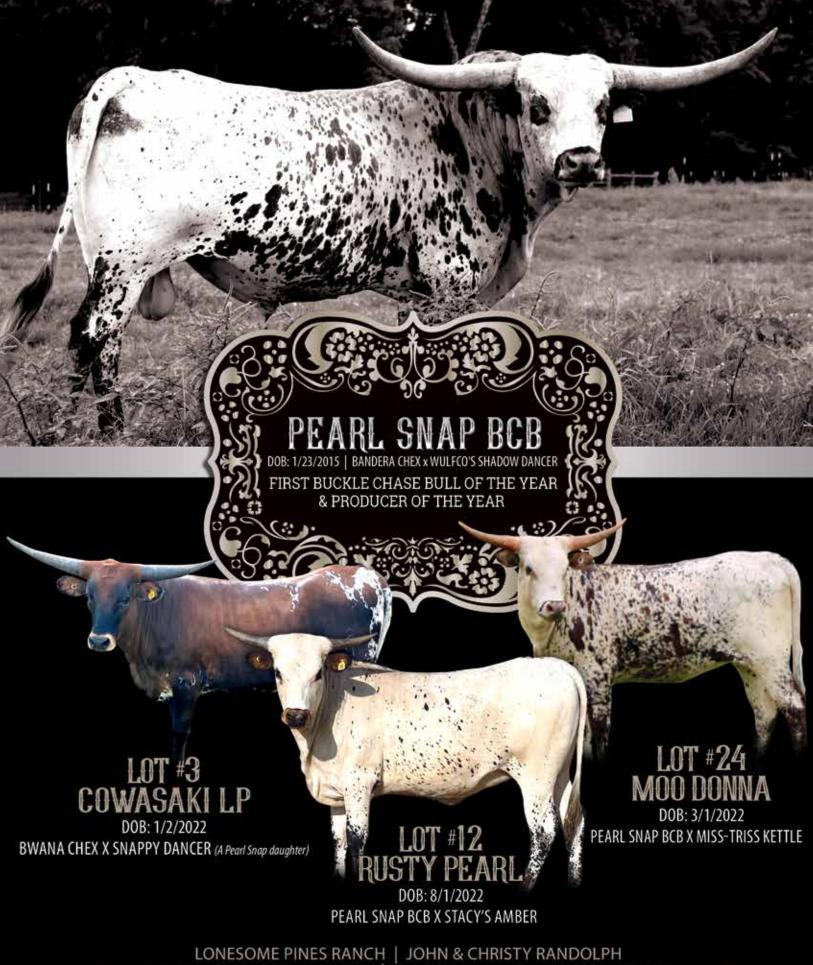

### LOT #12

JOHN & CHRISTY RANDOLPH | LONESOME PINES RANCH

Rusty Pearl

**SIRE:** PEARL SNAP BCB

(BANDERA CHEX X WULFCO'S SHADOW DANCER)

**DAM: STACY'S AMBER** 

(BLACK KETTLE 81 X SWEET STACY TATTOO)

**DOB:** 8/1/2022

**PH#:** 216

**REG:** CI340093

**BREEDING INFORMATION:** Not Exposed.

**COMMENTS:** Here's a Pearl Snap BCB (Bull of the Year) daughter, whose dam, Stacy's Amber, has been PV'd and DNA'd (on file) and is one of Black Kettle 81's longest-horned daughters. This heifer is a full-bodied example of what Pearl Snap BCB has consistently produced for us, but you can't keep them all. She has an over 80"TTT granddam (Sweet Stacy Tattoo) in her background as well.

### LOT #24

JOHN & CHRISTY RANDOLPH | LONESOME PINES RANCH

Moo-Donna

SIRE: PEARL SNAP BCB
(BANDERA CHEX X WULFO'S SHADOW DANCER)
DAM: MISS-TRISS KETTLE
(BLACK KETTLE 81 X IMPERIAL MISS-TRISS)

**DOB:** 3/1/2022 **PH#:** 202 **REG:** Cl337036

**BREEDING INFORMATION:** Exposed to Dynamic 0 from 8/24/2023 to sale date.

**COMMENTS:** Here's a very nice Pearl Snap BCB daughter out of one of our Black Kettle 81 daughters. Moo-Donna is a very striking, stand-up heifer. She's finished in the money at several futurities been in. She sells exposed to Dynamic 0, our Jaquar Chex son.