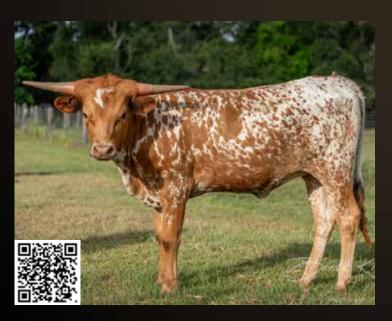

### GLR TEXANA ROYALE

3/22/2021 62.875" TTT ON 5/15/23

### GLR ROYAL FLOWER GA

6/13/2020 71.5" TTT ON 5/15/23

JASON & BARBARA PSHIGODA 3PRANCHTEXAS@GMAIL.COM WWW.3PRANCHTX.COM

JAY & SUZI WACHTER | SUNHAVEN FARMS

On Ready

SIRE: STOP ALREADY
(NON STOP X TUFF ENOUGH)
DAM: OBVIOUS POINT
(CLEAR POINT X OBVIOUS TOP)