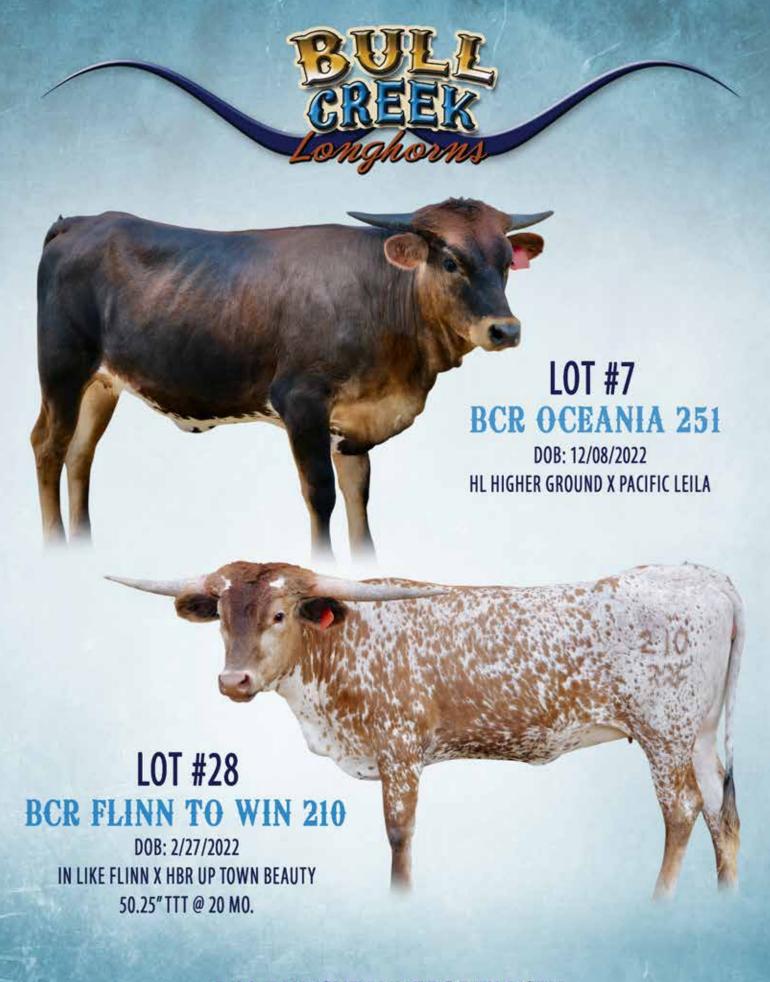

#### **BULL CREEK LONGHORNS**

Suzanne & Bill Torkildsen Fayetteville, TX sktokildsen@gmail.com Lot #7, 28

#### **BILL AND SUZANNE TORKILDSEN**

**SUZANNE & BILL TORKILDSEN | BULL CREEK LONGHORNS** 

BCR Oceania 215

**SIRE:** HL HIGHER GROUND

(WS VINDICATOR X HORSESHOE J IMPORTANT)

**DAM:** PACIFIC LEILA

(SANTEE CHEX X LEAH LEIGH)

**DOB:** 12/8/2022

PH#: 2521

**REG:** CI343198

**BREEDING INFORMATION:** Not Exposed.

**COMMENTS:** Here's an outstanding young heifer sired by HL Higher Ground. Her body is deep and long, and her horns are black and twisting! She's feminine from her face to her tail and is an easy keeper. Her dam has produced three great calves, is a good milker and great mama. This pretty, Parker brown gal is not exposed and ready for your bull. Her sire, HL Higher Ground, has produced some of the prettiest, best made heifers we have from our 2022-2023 crop. She is a jewel!

### LOT #28

**SUZANNE & BILL TORKILDSEN | BULL CREEK RANCH** 

### BCR Flin to Win

SIRE: IN LIKE FLINN CHEX
(REBEL HR X BL SWAHILI)

DAM: BCR UP TOWN BEAUTY
(TCC BOOMERIFIC X BCR UP TOWN GIRL)

**DOB:** 2/27/2022

**PH#:** 210

**REG:** CI337<u>996</u>

**BREEDING INFORMATION:** Not Exposed.

**COMMENTS:** This heifer comes from the heart of our program. Her maternal line dives deep into our foundation cattle on both sides of her pedigree. BCR Flinn To Win is quiet and an easy keeper. She's feminine, colorful and made right. She's a striking young heifer that we left unexposed.