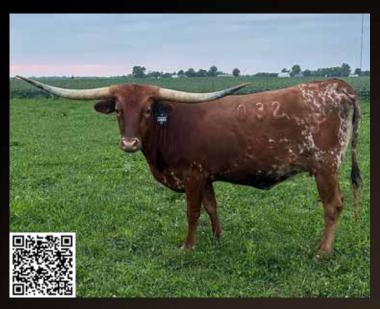

### **LOT #20**

**KODY LAPOINT | LAPOINT RANCH** 

19 Liberty Belle

**SIRE:** PATRIOT HR

(REBEL HR X SOUTHERN AMBER 22)

**DAM:** HR CASINO BELLE (CASINO HR X HR BELLE RED)

**DOB:** 4/4/2021

PH#: 221

**REG:** Pending

**BREEDING INFORMATION:** Heifer calf at side born 5/14/2023, sired by RRR Bravo's Edge 606. Exposed to RRR Bravo's Edge 606 from 5/14/2023 to 7/31/2023 and Don Juan LM from 8/15/2023 to sale date.

**COMMENTS:** L4 Liberty Belle is raising her first calf and has been doing a great job. She's a daughter of Patriot HR, who's a Rebel HR son and her dam is a straight Butler cow with a ton of total horn, milks great and always raises great calves. This heifer is loaded-up with a ton of Harrell Ranch breeding on both sides! She's a great cross of Butler genetics on some of the hottest bulls around. The calf at side is loaded with potential, with her sire being RRR Bravo's Edge 606, an almost 90"TTT bull, who brings in RRR Miss Diamond, who's 90"+ TTT. She has the makings to have a lot of great horn! Plus, this cow comes bred back to either RRR Bravo's Edge 606 or our junior herd sire, Don Juan LM, who's out of Sarape ECR and 3s Take's a Lady's Touch, which will bring in El Coyote Ranch breeding, also Cowboy Up Chex and RC Pacific Mermaid.