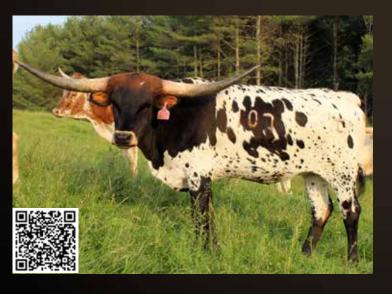

JOHN & CHRISTY RANDOLPH | LONESOME PINES RANCH

Cowasaki LP

**SIRE:** BWANA CHEX

(DRAG IRON X BL SAFARI SUE)

**DAM:** SNAPPY DANCER

(PEARL SNAP BCB X KETTLE'S INKY DANCER)

**DOB:** 1/2/2022

**PH#:** 21

**REG:** CAI337038

**BREEDING INFORMATION:** Exposed to Dynamic 0 from

8/24/2023 to sale date.

**COMMENTS:** Cowasaki LP is a beautifully-colored Bwana Chex daughter that also goes back to Pearl Snap BCB. There are lots of 80"+TTT genetics in her pedigree! She's finished in the money in every futurity that she's been entered in. She's selling exposed to Dynamic 0, who's a Jaguar Chex son.