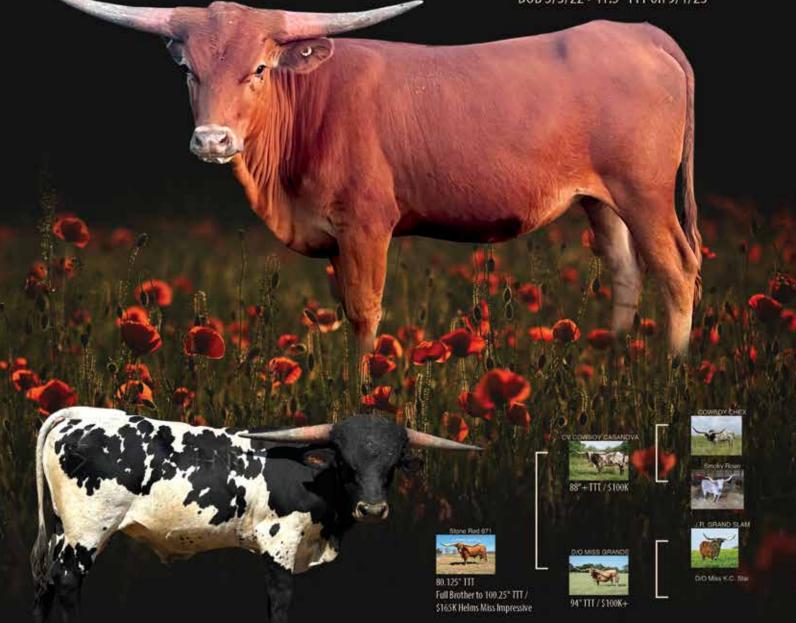

### HNB Red Poppie

**SIRE:** STONE RED 671

(CV COWBOY CASANOVA X D/O MISS GRANDE)

**DAM:** AML FLOSSIES PRIDE

(HUBBELLS 20 GAUGE X BL FLOSSIE)

**DOB:** 5/3/2022

**PH#:** 228

**REG:** CI340571

**BREEDING INFORMATION:** Exposed to HNB Flintlock from 6/17/2023 to sale date.

COMMENTS: Pay close attention to this red heifer. Her sire, Stone Red 671 (80"TTT), is a full brother to the 100.25"TTT Helm Miss Impressive cow who sold for \$160K. Their sire is the proven producer, CV Cowboy Casanova (88"TTT) and their dam is D/O Miss Grande (94.5"TTT), who has sold collectively at public auction for over \$100K. HNB Red Poppie's dam, AML Flossies Pride is Hubbells 20 Gauge (87"TTT) x BL Flossie (pure Butler bred cow). She sells exposed to our junior herd sire, HNB Flintlock, who's out of the almost 90"TTT Del Charro bull, bringing in the 106.25"TTT Cowboy Tuff Chex and the 101.25"TTT BL Rio Catchit. His dam goes back to the show winning bull, G&L Johnny Ringo, and WF Commando, the sire of Rebel HR. She was 38.375"TTT at 15.5 months old.

## HNB RED POPPIE

DOB 5/3/22 • 41.5" TTT on 9/1/23

### SERVICE SIRE: HNB FLINTLOCK 50.25" TTT on 9/4/23

An exciting young bull that has won us money in the futurity circuit. On the top side you bring in the 90"+TTT Del Charro, 106.25" TTT Cowboy Tuff, 100.25" TTT BL RIO Catchit. On the bottom you are bringing in 90"TTT Drag Iron, VI Tommle and Warlook (sire to Rebel HR).