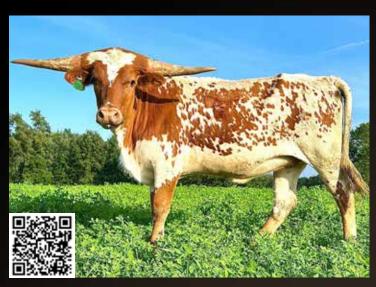

## **LOT #4**

**GREG KOTT | LAID BACK RANCH** 

BRD esert Storm

**SIRE:** DIEGO BCR 948

(TRUED UP BCR X ECR RAIN OF CASTLE)

**DAM: 3S WHOA NELLIE** 

(G&L PAINTED SAVAGE X TB BOLT NELLIE)

**DOB:** 4/13/2022

PH#: 2-22

**REG:** 290361

**BREEDING INFORMATION:** Exposed to HL Pony Up, will provide pregnancy status on sale date.

**COMMENTS:** Here is a chance at a beautiful brindle daughter of Rio Diego. You have the best of both worlds not only with the body and horn set that is destined for a swoop twist, but her genetics are a complete outcross to today's bulls. You're mixing Bull Creek, El Coyote and McCombs breeding top and bottom. She is only 1.5 years old and is really going to make her mark.