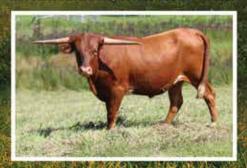

JOHN & CHRISTY RANDOLPH | LONESOME PINES RANCH

Cowasaki LP

**SIRE:** BWANA CHEX

(DRAG IRON X BL SAFARI SUE)

**DAM:** SNAPPY DANCER

(PEARL SNAP BCB X KETTLE'S INKY DANCER)

**DOB:** 1/2/2022

**PH#:** 21

**REG:** CAI337038

**BREEDING INFORMATION:** Exposed to Dynamic 0 from

8/24/2023 to sale date.

**COMMENTS:** Cowasaki LP is a beautifully-colored Bwana Chex daughter that also goes back to Pearl Snap BCB. There are lots of 80"+TTT genetics in her pedigree! She's finished in the money in every futurity that she's been entered in. She's selling exposed to Dynamic 0, who's a Jaguar Chex son.