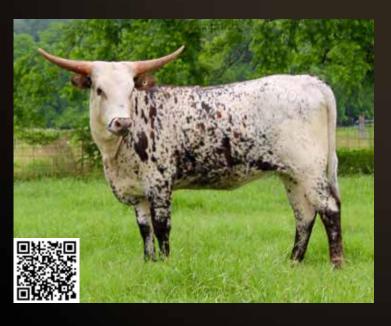

## LEONARD NEW RIVER RANCH

Ranch Manager: Tim Caudill • (276) 236-1161 (o) • (276) 238-7129 (c) PO BOX 103 • GALAX, VA 24333

MIKE & TRACY YOUNG | YOUNG RANCH

IR Cajur Flare

**SIRE:** YR ROSCOE

(COWBOY CATCHIT CHEX X BEERE'S SHOOTING STAR)

**DAM:** YR CONCEALED RED

(CONCEALED WEAPON X YR RIO RED)

**DOB:** 5/29/2022 **PH#:** 12/22 **REG:** Cl341428

**BREEDING INFORMATION:** Exposed to HH Game Over from 8/20/2023 to sale date.

**COMMENTS:** This YR Roscoe daughter has every single quality we all breed for and she's one of his best daughters we've ever put up for auction! It's really going to hurt to let this sweetheart go, so don't miss this opportunity to be one of the lucky few to own a YR Roscoe daughter! She has a ton of horn for her age with a unique, low, backward twisting kink and, to top it off, she's a granddaughter of the late, great Concealed Weapon! You can't go wrong with her power-packed pedigree! Her full sister, YR Cajun Flame, measured 78.375" TTT at 2 years and 8 months old. Even though she's a little young, we're exposing her to our young bull, HH Game Over, who's really starting to make a statement. Don't miss out on this one!

### **LOT #2**

SAVANNA SMITH | LEONARD NEW RIVER RANCH