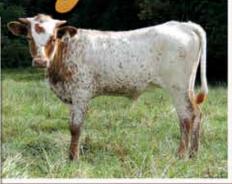

## III Sharp Scarlette 823

**SIRE:** RHF TUFF CALIBER

(COWBOY TUFF CHEX X RHF SHARP GINGERETTE)

**DAM:** 2NR LYNNETTE (DRAG NET X LYNIZM)

**DOB:** 4/5/2021

**PH#:** 107

**REG:** CI340352

**BREEDING INFORMATION:** Exposed to LTL Tin Cup from 6/30/2023 to 9/1/2023.

**COMMENTS:** Here's a fantastic descendant of Drag Iron, Shadowizm, Cowboy Tuff Chex and RHF Sharp Gingerette! This heifer has been a looker since the day she was born and we're so excited for her to represent our program at this year's Millennium Futurity and Sale! LTL Sharp Scarlette 823 measured 62.5" TTT on 6/30/2023 and will have been through three futurities by sale date. We believe she'll be an incredible attribute to anyone interested in moving their program forward with key genetics and add a pop of color to their assortment. She'll have her first calf by LTL Tin Cup (WS Vindicator x SHR Buttercup) in Spring 2024. We're not letting these genetics go entirely; we'll be retaining her mother, 2NR Lynette, and her half-sister, LTL Callietta 823, sired by Elfego.