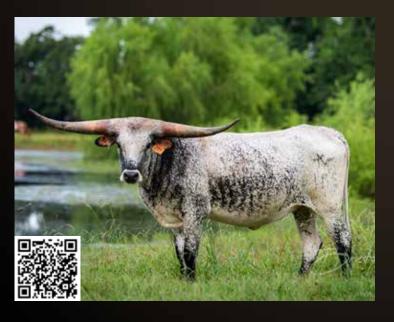

MIKE & JAMIE TOMEY | TOMEY FARMS

Tux's Sherry

**SIRE:** TUXEDO

(COWBOY TUFF CHEX X SWEET JUBILEE A)

**DAM:** ANNEX'S SPRINKLE (ANNEX X PERFECT SPECTACLE)

**DOB:** 4/5/2022

PH#: 22/7

**REG:** 290720

**BREEDING INFORMATION:** Exposed to Main Event from 8/11/2023 to 10/16/2023.

**COMMENTS:** Tux's Sherry is a nice heifer that's exposed to our up-and-coming herd sire, Main Event, who's out of JH Safari Son and Dragon Smile. Sherry's a really pretty heifer that has conformation, a nice disposition and more roan than the picture has! It's hard to let this one go, but our loss is your gain.