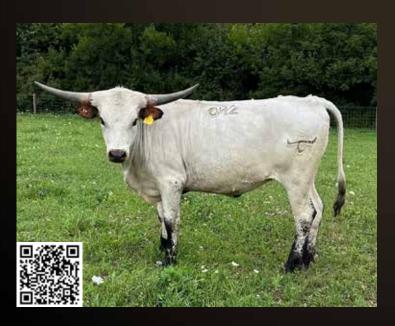

## HORSESHOE & J CHUNKY

M.C. Hangin' Tuff x Horseshoe J The Example DOB: 12/19/20

PROJECTED TO BE OVER 100" TTT