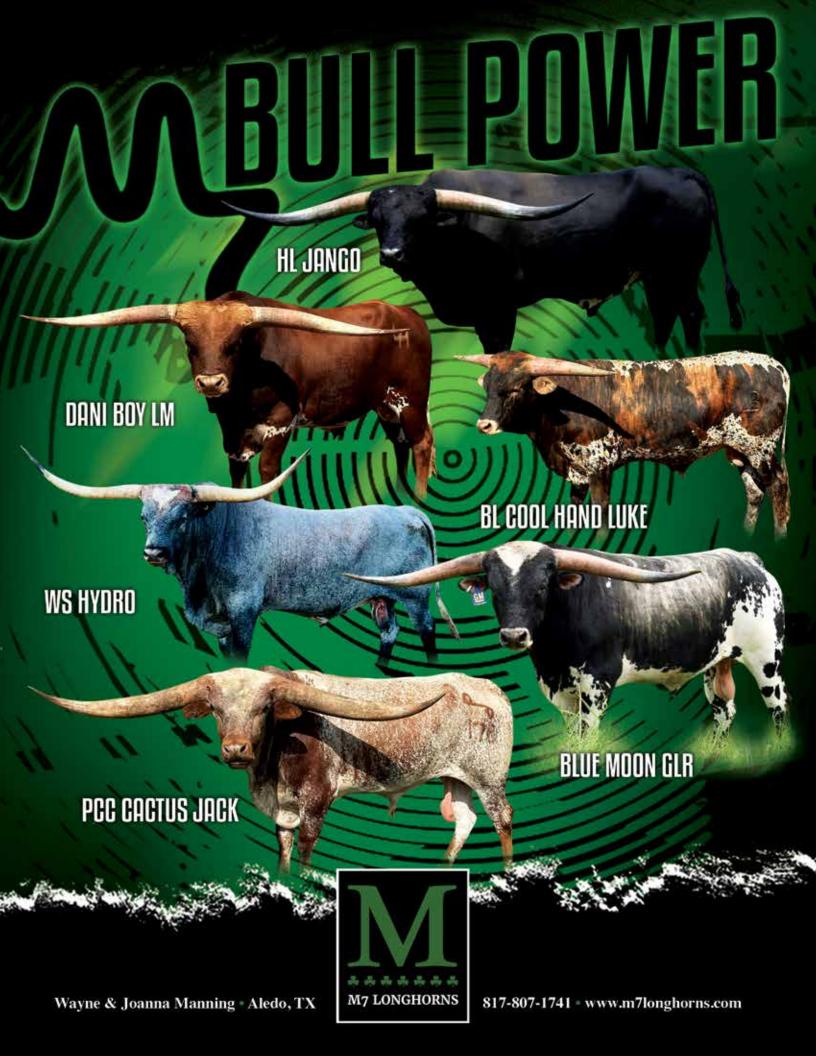

#### **M7 LONGHORNS**

Wayne & Joanna Manning Aledo, TX wayne@m7longhorns.com Lot #14, 21

### LOT #14

**WAYNE & JOANNA MANNING | M7 LONGHORNS** 

M7 Hydro's Shadow

**SIRE:** WS HYDRO

(RIO BRAVO CHEX X WS SHINE DOWN)

**DAM:** DH ROWDY'S SHAZAM (ROWDY HR X HL RINGER)

**DOB:** 6/4/2022

**PH#:** 8/22

**REG:** Cl340433

**BREEDING INFORMATION:** Not Exposed.

**COMMENTS:** M7 Hydro's Shadow is sired by the face of the 2023 Bull Alley, WS Hydro. There is beautifully-colored, Parker brown and white, with shades of Hydro's frosting on this well-made heifer. Shadow also has coveted LLL Rosemary (the granddam of the \$700K HR Rosette) and HL Lincoln in her pedigree. Don't miss out on this one.