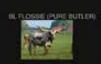

### HNB Red Poppie

**SIRE:** STONE RED 671

(CV COWBOY CASANOVA X D/O MISS GRANDE)

**DAM:** AML FLOSSIES PRIDE

(HUBBELLS 20 GAUGE X BL FLOSSIE)

**DOB:** 5/3/2022

**PH#:** 228

**REG:** CI340571

**BREEDING INFORMATION:** Exposed to HNB Flintlock from 6/17/2023 to sale date.

COMMENTS: Pay close attention to this red heifer. Her sire, Stone Red 671 (80"TTT), is a full brother to the 100.25"TTT Helm Miss Impressive cow who sold for \$160K. Their sire is the proven producer, CV Cowboy Casanova (88"TTT) and their dam is D/O Miss Grande (94.5"TTT), who has sold collectively at public auction for over \$100K. HNB Red Poppie's dam, AML Flossies Pride is Hubbells 20 Gauge (87"TTT) x BL Flossie (pure Butler bred cow). She sells exposed to our junior herd sire, HNB Flintlock, who's out of the almost 90"TTT Del Charro bull, bringing in the 106.25"TTT Cowboy Tuff Chex and the 101.25"TTT BL Rio Catchit. His dam goes back to the show winning bull, G&L Johnny Ringo, and WF Commando, the sire of Rebel HR. She was 38.375"TTT at 15.5 months old.