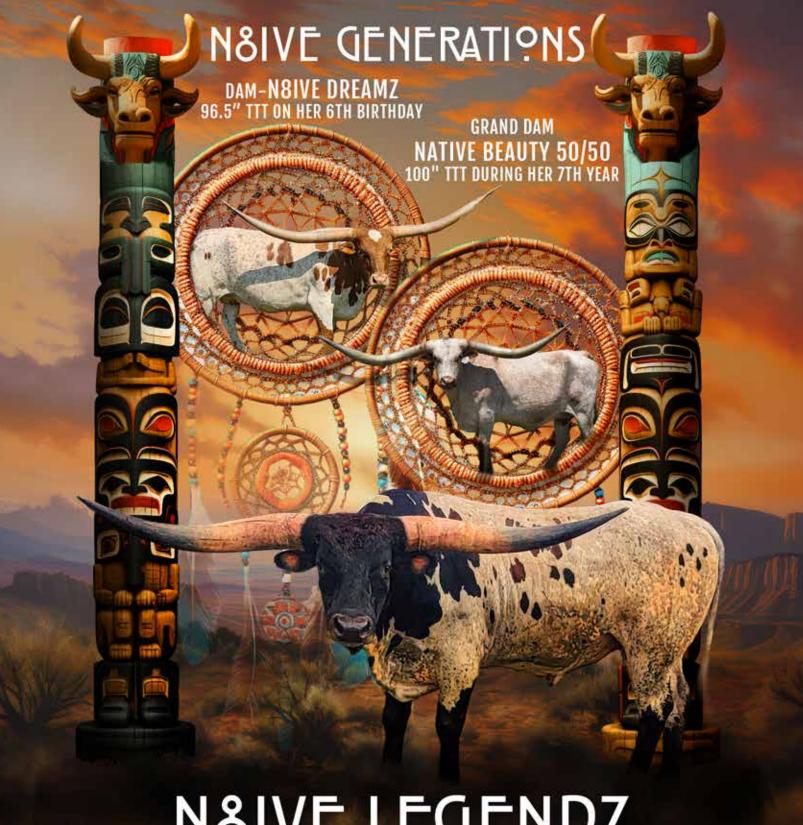

**DAN & TRACY JONES | HOOSIER LONGHORNS** 

Reese's Pieces

SIRE: DA VINCI CODE (DELTA LUCKY ACE X SHOWTIME MONA LISA) DAM: DR TUFF N REESE

(COWBOY TUFF CHEX X HL SITTIN REESE)

**DOB:** 11/14/2021

**PH#:** 1/17

**REG:** Cl335018

**BREEDING INFORMATION:** Exposed to N8ive Legendz from 5/30/2023 to sale date.

**COMMENTS:** Reese's Pieces has great horn, but look past them... This is a giant-producing pedigree that produces size, color, milk and money! Her pedigree, top and bottom, produces animals that will make you money. Mark her down as a safe investment! She's exposed to N8ive Legendz, which should start her off right on her life of production. The resulting calf should be an out of the park home run.

NSIVE LEGENDZ
D.P.B.: 8/6/2929 JAQUAR CHEX x N8IVE DREAMZ
83.75" TTT ON HIS THIRD BIRTHDAY CONVENTIONAL: \$150 HEIFER-SEXED: \$300

TRACY JONES 812.698.0441 DAN JONES 812.698.0442 LONGHORNS

HOOSIERLONGHORNS.COM