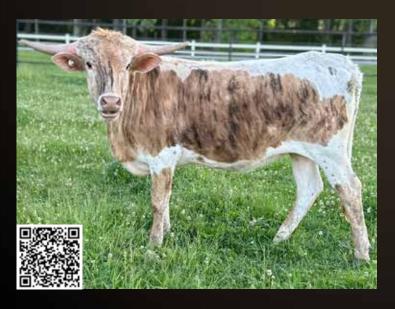

### LOT #24

JOHN & CHRISTY RANDOLPH | LONESOME PINES RANCH

Moo-Donna

SIRE: PEARL SNAP BCB
(BANDERA CHEX X WULFO'S SHADOW DANCER)
DAM: MISS-TRISS KETTLE
(BLACK KETTLE 81 X IMPERIAL MISS-TRISS)

**DOB:** 3/1/2022 **PH#:** 202 **REG:** Cl337036

**BREEDING INFORMATION:** Exposed to Dynamic 0 from 8/24/2023 to sale date.

**COMMENTS:** Here's a very nice Pearl Snap BCB daughter out of one of our Black Kettle 81 daughters. Moo-Donna is a very striking, stand-up heifer. She's finished in the money at several futurities been in. She sells exposed to Dynamic 0, our Jaquar Chex son.