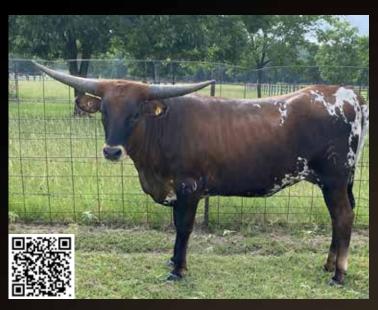

JOHN & CHRISTY RANDOLPH | LONESOME PINES RANCH

Cowasaki LP

**SIRE:** BWANA CHEX

(DRAG IRON X BL SAFARI SUE)

**DAM:** SNAPPY DANCER

(PEARL SNAP BCB X KETTLE'S INKY DANCER)

**DOB:** 1/2/2022

**PH#:** 21

**REG:** CAI337038

**BREEDING INFORMATION:** Exposed to Dynamic 0 from

8/24/2023 to sale date.

**COMMENTS:** Cowasaki LP is a beautifully-colored Bwana Chex daughter that also goes back to Pearl Snap BCB. There are lots of 80"+TTT genetics in her pedigree! She's finished in the money in every futurity that she's been entered in. She's selling exposed to Dynamic 0, who's a Jaguar Chex son.