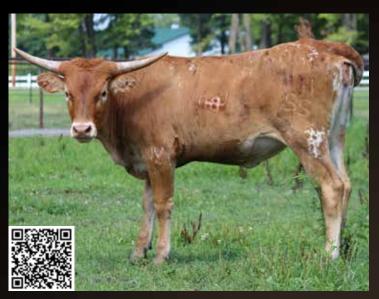

## III Sharp Scarlette 823

**SIRE:** RHF TUFF CALIBER

(COWBOY TUFF CHEX X RHF SHARP GINGERETTE)

**DAM:** 2NR LYNNETTE (DRAG NET X LYNIZM)

**DOB:** 4/5/2021

**PH#:** 107

**REG:** CI340352

**BREEDING INFORMATION:** Exposed to LTL Tin Cup from 6/30/2023 to 9/1/2023.

**COMMENTS:** Here's a fantastic descendant of Drag Iron, Shadowizm, Cowboy Tuff Chex and RHF Sharp Gingerette! This heifer has been a looker since the day she was born and we're so excited for her to represent our program at this year's Millennium Futurity and Sale! LTL Sharp Scarlette 823 measured 62.5" TTT on 6/30/2023 and will have been through three futurities by sale date. We believe she'll be an incredible attribute to anyone interested in moving their program forward with key genetics and add a pop of color to their assortment. She'll have her first calf by LTL Tin Cup (WS Vindicator x SHR Buttercup) in Spring 2024. We're not letting these genetics go entirely; we'll be retaining her mother, 2NR Lynette, and her half-sister, LTL Callietta 823, sired by Elfego.