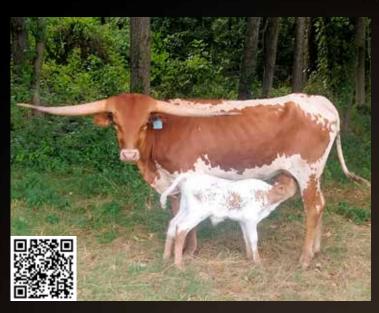

erfect lateral horn set, stamps all her calves, is a great milker and one of our favorite cows in the pasture. CK Pretty Shy has her dam's lateral horns and sire's great body. Don't let this one fly under the radar!

### KR ROYAL T

6/20/2018 TCC HOUDINI X TKR ROYAL TUFFETTE 82" TTT 108.5" TH

> \$100 CONVENTIONAL \$175 4.0 HEIFER SEXED NO MINIMUMS

### SP TARI'S WILD CARD 3/18/2023

DH TARI CHEX

### BLUE MOON GLR

4/23/2021 66.5" TTT ON 4/1/23

### OVAL BLACK CADILLAC 5/11/2023

**PG BLACK FRIDAY** 

### **SP ROYAL REBEL**

3/25/2023 HR PATRIOT CRICKET

### RDERTOWN BUZZ

3/16/2023 BANDERA'S CONFETTI BCB

### GLR TEXANA ROYALE

3/22/2021 62.875" TTT ON 5/15/23

### GLR ROYAL FLOWER GA

6/13/2020 71.5" TTT ON 5/15/23



JASON & BARBARA PSHIGODA 3PRANCHTEXAS@GMAIL.COM WWW.3PRANCHTX.COM





JAY & SUZI WACHTER | SUNHAVEN FARMS

On Ready

SIRE: STOP ALREADY
(NON STOP X TUFF ENOUGH)
DAM: OBVIOUS POINT
(CLEAR POINT X OBVIOUS TOP)

**DOB:** 5/20/2021

**PH#:** 274/1

**REG:** 288472

**BREEDING INFORMATION:** Bull calf at side born 8/18/2023, sired by M.C. Hangin'Tuff.

**COMMENTS:** Here's a very feminine heifer with a bunch of flat horn. Chase has been after this heifer for a while and he finally wore me down. We wanted to support the Millennium Sale with one of our best. I feel that she's going to mature into an awesome animal. Buy with confidence! See more information at www.SunhavenLonghorns.com.



### LOT #28

**SUZANNE & BILL TORKILDSEN | BULL CREEK RANCH** 

### BCR Flin to Win

SIRE: IN LIKE FLINN CHEX
(REBEL HR X BL SWAHILI)

DAM: BCR UP TOWN BEAUTY
(TCC BOOMERIFIC X