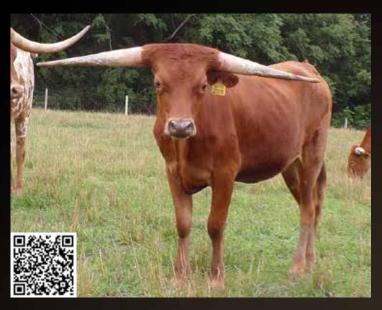

## LEONARD NEW RIVER RANCH

Ranch Manager: Tim Caudill • (276) 236-1161 (o) • (276) 238-7129 (c) PO BOX 103 • GALAX, VA 24333

MIKE & TRACY YOUNG | YOUNG RANCH

IR Cajur Flare

**SIRE:** YR ROSCOE

(COWBOY CATCHIT CHEX X BEERE'S SHOOTING STAR)

**DAM:** YR CONCEALED RED

(CONCEALED WEAPON X YR RIO RED)

**DOB:** 5/29/2022 **PH#:** 12/22 **REG:** Cl341428

**BREEDING INFORMATION:** Exposed to HH Game Over from 8/20/2023 to sale date.

**COMMENTS:** This YR Roscoe daughter has every single quality we all breed for and she's one of his best daughters we've ever put up for auction! It's really going to hurt to let this sweetheart go, so don't miss this opportunity to be one of the lucky few to own a YR Roscoe daughter! She has a ton of horn for her age with a unique, low, backward twisting kink and, to top it off, she's a granddaughter of the late, great Concealed Weapon! You can't go wrong with her power-packed pedigree! Her full sister, YR Cajun Flame, measured 78.375" TTT at 2 years and 8 months old. Even though she's a little young, we're exposing her to our young bull, HH Game Over, who's really starting to make a statement. Don't miss out on this one!

### **LOT #2**

SAVANNA SMITH | LEONARD NEW RIVER RANCH