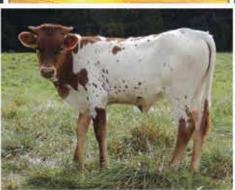

## **LOT** #6

**BRENT CRABTREE | LICK CREEK LONGHORNS** 

1615 nipers Venti

**SIRE:** SNIPER

(RHF SHARP SHOOTER X K.C. WINTER QUEEN)

**DAM: GRANDE VICKIE 010** 

(BETCHA A GRANDE 721 X MISS VICKIE LEIGH 742)

**DOB:** 7/10/2022

**PH#:** 32

**REG:** Cl342738

**BREEDING INFORMATION:** Not Exposed.

**COMMENTS:** This flashy heifer comes from the standout black and white bull, Sniper, and our 90"TTT cow, Grande Vickie. She's a sweetheart and loves her treats, so be sure to bid with confidence on this girl. She was left unexposed to be bred to the bull of your choice and measuring just over 33"TTT at just over 12 months of age! See more information at www.LickCreekLonghornsIN.com.