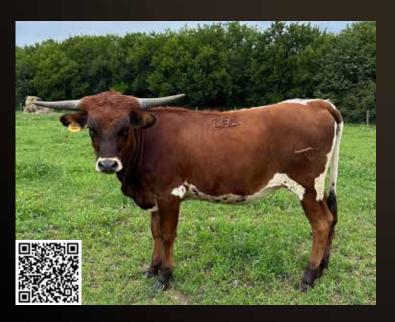

**GREG KOTT | LAID BACK RANCH** 

IBR Hershey Kiss

SIRE: HL PONY UP (HL HEADS UP X 7D MINNIE OREO) DAM: TUFF 2 GET OVER (TUFF TO BEAT X HIT OVER)

**DOB:** 5/1/2022

**PH#:** 3-22

**REG:** 290352

**BREEDING INFORMATION:** Exposed to LM Dani Boy, we will update pregnancy status on sale date.

**COMMENTS:** This one stings to let go of but I believe in putting your best in sales. Hersey Kiss always gets the most attention when people come out to the ranch. Just in her pedigree you have some of the breed greats, such as Minnie Oreo, Cowboy Tuff Chex and HL Heads up, going back to the amazing brindle twist BL Safari Sue. To top it all off, shes been in the pasture with LM Dani Boy, to throw in the Legendary 111" TTT plus 35 Danica. Help yourself here. She's got it all.