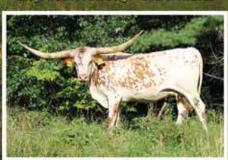

## III Sharp Scarlette 823

**SIRE:** RHF TUFF CALIBER

(COWBOY TUFF CHEX X RHF SHARP GINGERETTE)

**DAM:** 2NR LYNNETTE (DRAG NET X LYNIZM)

**DOB:** 4/5/2021

**PH#:** 107

**REG:** CI340352

**BREEDING INFORMATION:** Exposed to LTL Tin Cup from 6/30/2023 to 9/1/2023.

**COMMENTS:** Here's a fantastic descendant of Drag Iron, Shadowizm, Cowboy Tuff Chex and RHF Sharp Gingerette! This heifer has been a looker since the day she was born and we're so excited for her to represent our program at this year's Millennium Futurity and Sale! LTL Sharp Scarlette 823 measured 62.5" TTT on 6/30/2023 and will have been through three futurities by sale date. We believe she'll be an incredible attribute to anyone interested in moving their program forward with key genetics and add a pop of color to their assortment. She'll have her first calf by LTL Tin Cup (WS Vindicator x SHR Buttercup) in Spring 2024. We're not letting these genetics go entirely; we'll be retaining her mother, 2NR Lynette, and her half-sister, LTL Callietta 823, sired by Elfego.

LONESOME PINES RANCH | JOHN & CHRISTY RANDOLPH 832-766-4055 OR 713-703-8458 | SMITHVILLE, TX | LPINESRANCH@AOL.COM

> Members of the ITLA, TLBAA & Partners of the Millennium Futurity www.lonesomepinesranch.com