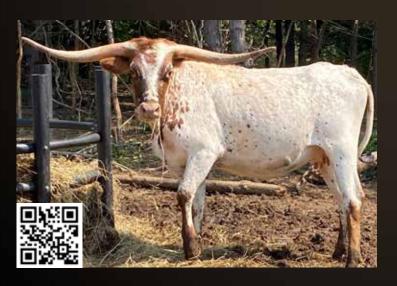

### LOT #30

**KODY LAPOINT | LAPOINT RANCH** 

19 Rowdy Snow Cone

**SIRE:** ROWDY HR

(J.R GRAND SLAM X LLL ROSEMARY)

**DAM:** DH BUTTERCUP

(BUSHWACKER CHEX X DH SUNSHINE)

**DOB:** 4/21/2021

**PH#:** 321

**REG:** Cl334306

**BREEDING INFORMATION:** Bull calf at side born 5/22/2023, sired by WS Cochise. Exposed to WS Demolition 5/22/2023 to sale date.

**COMMENTS:** This young cow milks great and takes good care of her 1st calf. She comes from a line of strong milkers on both sides. Her sire, Rowdy HR, was the 2x Ultimate Bull and her dam was over 80"TTT as a 5-year-old. Her full sister, DH Rowdy Butterscotch, sold at the Legends Sale for \$12500. This cow brings in greats like Bushwacker Chex and DH Sunshine, who's been a great producer, having mutiple daughters in the 80"TTT range. Her grandmother, BL Sun Flower 765, was 85"TTT. This is a family of consistent producers who raise nice calves and bring in lots of color. Her calf is out of WS Cochise, who brings in some greats from the Widespread Ranch herd, like his dam, WS Trifecta, and WS Vindicator, to name a few. She's bred back to another outstanding bull, WS Demolition, who's going to be well into 80"TTT by three years old. He brings in some powerhouse animals like WS Sunstar and his dam, WS Dynamite.