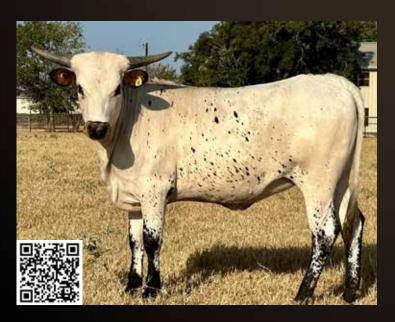

MIKE & JAMIE TOMEY | TOMEY FARMS

Tux's Sherry

**SIRE:** TUXEDO

(COWBOY TUFF CHEX X SWEET JUBILEE A)

**DAM:** ANNEX'S SPRINKLE (ANNEX X PERFECT SPECTACLE)

**DOB:** 4/5/2022

PH#: 22/7

**REG:** 290720

**BREEDING INFORMATION:** Exposed to Main Event from 8/11/2023 to 10/16/2023.

**COMMENTS:** Tux's Sherry is a nice heifer that's exposed to our up-and-coming herd sire, Main Event, who's out of JH Safari Son and Dragon Smile. Sherry's a really pretty heifer that has conformation, a nice disposition and more roan than the picture has! It's hard to let this one go, but our loss is your gain.