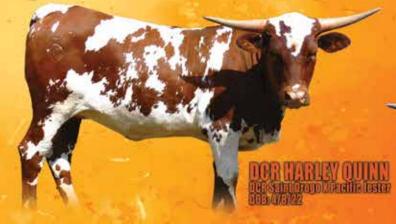

## LEONARD NEW RIVER RANCH

Ranch Manager: Tim Caudill • (276) 236-1161 (o) • (276) 238-7129 (c) PO BOX 103 • GALAX, VA 24333

MIKE & TRACY YOUNG | YOUNG RANCH

IR Cajur Flare

**SIRE:** YR ROSCOE

(COWBOY CATCHIT CHEX X BEERE'S SHOOTING STAR)

**DAM:** YR CONCEALED RED

(CONCEALED WEAPON X YR RIO RED)

**DOB:** 5/29/2022 **PH#:** 12/22 **REG:** Cl341428

**BREEDING INFORMATION:** Exposed to HH Game Over from 8/20/2023 to sale date.

**COMMENTS:** This YR Roscoe daughter has every single quality we all breed for and she's one of his best daughters we've ever put up for auction! It's really going to hurt to let this sweetheart go, so don't miss this opportunity to be one of the lucky few to own a YR Roscoe daughter! She has a ton of horn for her age with a unique, low, backward twisting kink and, to top it off, she's a granddaughter of the late, great Concealed Weapon! You can't go wrong with her power-packed pedigree! Her full sister, YR Cajun Flame, measured 78.375" TTT at 2 years and 8 months old. Even though she's a little young, we're exposing her to our young bull, HH Game Over, who's really starting to make a statement. Don't miss out on this one!