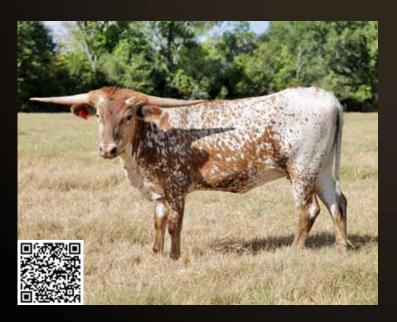

R TEXANA ROYALE

3/22/2021 62.875" TTT ON 5/15/23

### GLR ROYAL FLOWER GA

6/13/2020 71.5" TTT ON 5/15/23



JASON & BARBARA PSHIGODA 3PRANCHTEXAS@GMAIL.COM WWW.3PRANCHTX.COM





JAY & SUZI WACHTER | SUNHAVEN FARMS

On Ready

SIRE: STOP ALREADY
(NON STOP X TUFF ENOUGH)
DAM: OBVIOUS POINT
(CLEAR POINT X OBVIOUS TOP)

**DOB:** 5/20/2021

**PH#:** 274/1

**REG:** 288472

**BREEDING INFORMATION:** Bull calf at side born 8/18/2023, sired by M.C. Hangin'Tuff.

**COMMENTS:** Here's a very feminine heifer with a bunch of flat horn. Chase has been after this heifer for a while and he finally wore me down. We wanted to support the Millennium Sale with one of our best. I feel that she's going to mature into an awesome animal. Buy with confidence! See more information at www.SunhavenLonghorns.com.



### LOT #28

**SUZANNE & BILL TORKILDSEN | BULL CREEK RANCH** 

### BCR Flin to Win

SIRE: IN LIKE FLINN CHEX
(REBEL HR X BL SWAHILI)

DAM: BCR UP TOWN BEAUTY
(TCC BOOMERIFIC X BCR UP TOWN GIRL)

**DOB:** 2/27/2022

**PH#:** 210

**REG:** CI337<u>996</u>

**BREEDING INFORMATION:** Not Exposed.

**COMMENTS:** This heifer comes from the heart of our program. Her maternal line dives deep into our foundation cattle on both sides of her pedigree. BCR Flinn To Win is quiet and an easy keeper. She's feminine, colorful and made right. She's a striking young heifer that we left unexposed.

# WS DEMOLITION

WS APOLLO X WS DYNAMITE . 80.5" TTT AT 33 MONTHS

### DH BUTTERCUP BUSHWACKER CHEX X DH SUNSHINE

### L4 ROWDY SNOW CONE

DOB: 4/21/2021 ROWDY HR X DH BUTTERCUP BULL CALF AT SIDE BY WS COCHISE