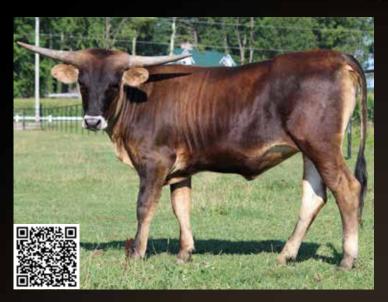

**DAN & TRACY JONES | HOOSIER LONGHORNS** 

Reese's Pieces

SIRE: DA VINCI CODE (DELTA LUCKY ACE X SHOWTIME MONA LISA) DAM: DR TUFF N REESE

(COWBOY TUFF CHEX X HL SITTIN REESE)

**DOB:** 11/14/2021

**PH#:** 1/17

**REG:** Cl335018

**BREEDING INFORMATION:** Exposed to N8ive Legendz from 5/30/2023 to sale date.

**COMMENTS:** Reese's Pieces has great horn, but look past them... This is a giant-producing pedigree that produces size, color, milk and money! Her pedigree, top and bottom, produces animals that will make you money. Mark her down as a safe investment! She's exposed to N8ive Legendz, which should start her off right on her life of production. The resulting calf should be an out of the park home run.