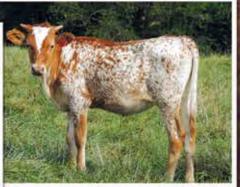

### LOT #10

**BRETT & TERESA KRAUSE | CIRCLE K RANCH** 

CK All In One

**SIRE:** ALL IN BCB

(FIFTY-FIFTY BCB X RINGA DINGER)

**DAM:** HELM DESIREE 535

(HUBBELLS 20 GAUGE X HELM GRAND DESIRE)

**DOB:** 10/7/2021

**PH#:** 105

**REG:** CI336479

**BREEDING INFORMATION:** Exposed to KDK Thor from 6/8/2023

to sale date.

**COMMENTS:** We wanted to support the biggest, best and oldest Longhorn Futurity and CK All In One is one from the top of our herd. She's going to be a big-bodied cow that has a striking color and horn set. She's sired by the nearly 90"TTT All In BCB and out of our Hubbells 20 Gauge daughter, Helm Desiree 535. Check out her stacked pedigree; Fifty-Fifty BCB, Bandera Chex, Hubbells 20 Gauge, Concealed Weapon and JP Rio Grande... They're all there! She has a great temperament and is an easy worker. The icing on this cake is she's exposed to our new partnership junior herd sire, KDK Thor. He's a KDK Valiant son out of the 98.5"+TTT KDK Sweet Magnolia; his striking color is sure to make for a beautiful calf. Bid with confidence on this truly outstanding heifer. an updated pregnancy status and measurement will be available on sale day.