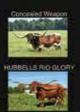

### LOT #18

**BRENT CRABTREE | LICK CREEK LONGHORNS** 

1615afari Moon

SIRE: HUBBELLS 20 GAUGE (CONCEALED WEAPON X HUBBELLS RIO GLORY) DAM: HUBBELLS CATCHIT SAFARI (COWBOY CATCHIT CHEX X HUBBELLS SAFARI JUDY)

**DOB:** 7/24/2022

PH#: 42

**REG:** Cl342739

**BREEDING INFORMATION:** Not Exposed.

**COMMENTS:** This beautiful heifer boasts the great Hubbells 20 Gauge, Concealed Weapon, BL Rio Catchit and many others in her pedigree. Her dam measures nearly 77"TTT at just over six years of age and gets more color every year. Her sire, Hubbells 20 Gauge, needs no introduction! Bid with confidence on this girl. She was left unexposed to be bred to the bull of your choice and is measuring 38.25"TTT at just over 12 months of age! See more information at www.LickCreekLonghornsIN.com.