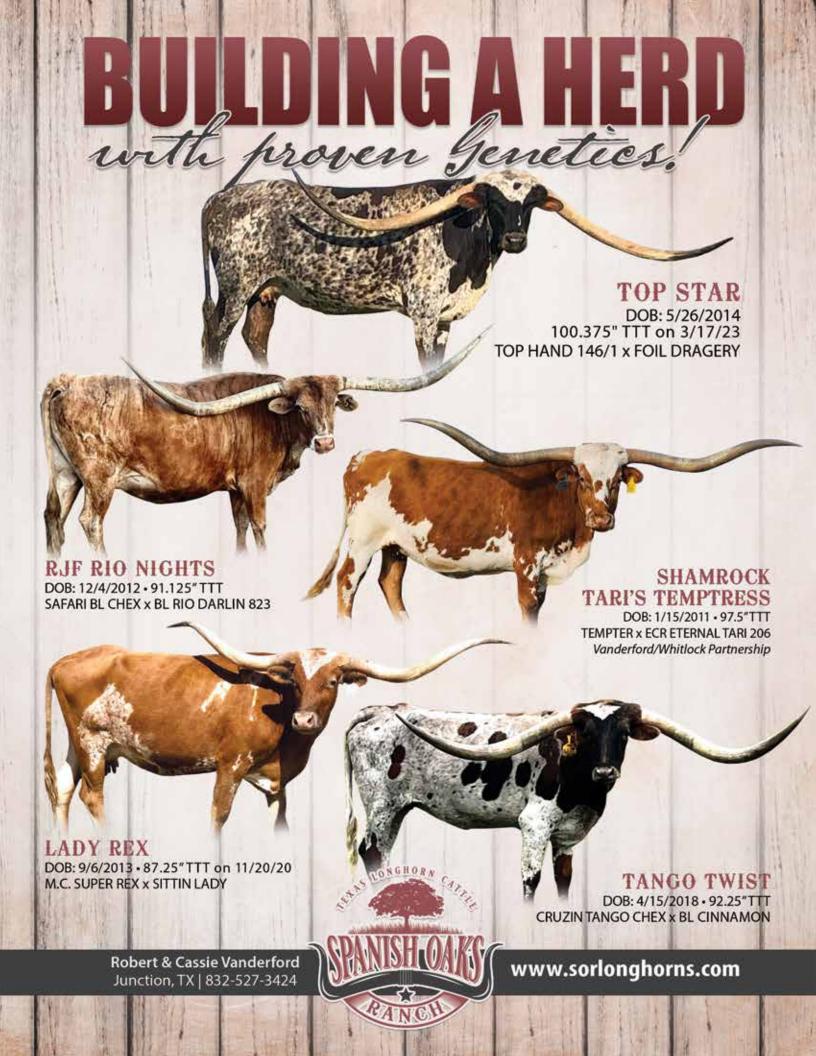

uper offspring, to follow in her dam's consistent production record. Visit www.ColdCopperRanch.com to study more about her consistent, outstanding producing genetics!

**REG:** CI338226



### LOT #14

**WAYNE & JOANNA MANNING | M7 LONGHORNS** 

M7 Hydro's Shadow

**SIRE:** WS HYDRO

(RIO BRAVO CHEX X WS SHINE DOWN)

**DAM:** DH ROWDY'S SHAZAM (ROWDY HR X HL RINGER)

**DOB:** 6/4/2022

**PH#:** 8/22

**REG:** Cl340433

**BREEDING INFORMATION:** Not Exposed.

**COMMENTS:** M7 Hydro's Shadow is sired by the face of the 2023 Bull Alley, WS Hydro. There is beautifully-colored, Parker brown and white, with shades of Hydro's frosting on this well-made heifer. Shadow also has coveted LLL Rosemary (the granddam of the \$700K HR Rosette) and HL Lincoln in her pedigree. Don't miss out on this one.







**DAN & TRACY JONES | HOOSIER LONGHORNS** 

Reese's Pieces

SIRE: DA VINCI CODE (DELTA LUCKY ACE X SHOWTIME MONA LISA) DAM: DR TUFF N REESE

(COWBOY TUFF CHEX X HL SITTIN REESE)

**DOB:** 11/14/2021

**PH#:** 1/17

**REG:** Cl335018

**BREEDING INFORMATION:** Exposed to N8ive Legendz from 5/30/2023 to sale date.

**COMMENTS:** Reese's Pieces has great horn, but look past them... This is a giant-producing pedigree that produces size, color, milk and money! Her pedigree, top and bottom, produces animals that will make you money. Mark her down as a safe investment! She's exposed to N8ive Legendz, which should start her off right on her life of production. The resulting calf should be an out of the park home run.



## LOT #16

JOE SEDLACEK | LAZY J LONGHORNS

Tejaro's La Cogneta

**SÍRE