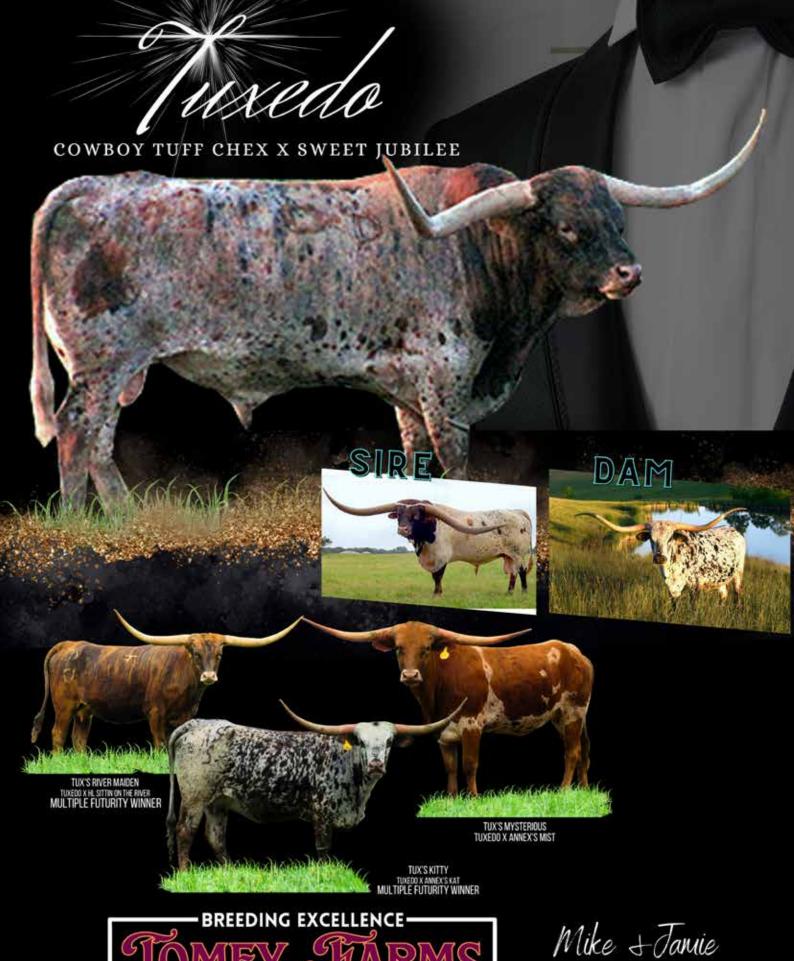

MIKE & JAMIE TOMEY | TOMEY FARMS

Tux's Sherry

**SIRE:** TUXEDO

(COWBOY TUFF CHEX X SWEET JUBILEE A)

**DAM:** ANNEX'S SPRINKLE (ANNEX X PERFECT SPECTACLE)

**DOB:** 4/5/2022

PH#: 22/7

**REG:** 290720

**BREEDING INFORMATION:** Exposed to Main Event from 8/11/2023 to 10/16/2023.

**COMMENTS:** Tux's Sherry is a nice heifer that's exposed to our up-and-coming herd sire, Main Event, who's out of JH Safari Son and Dragon Smile. Sherry's a really pretty heifer that has conformation, a nice disposition and more roan than the picture has! It's hard to let this one go, but our loss is your gain.