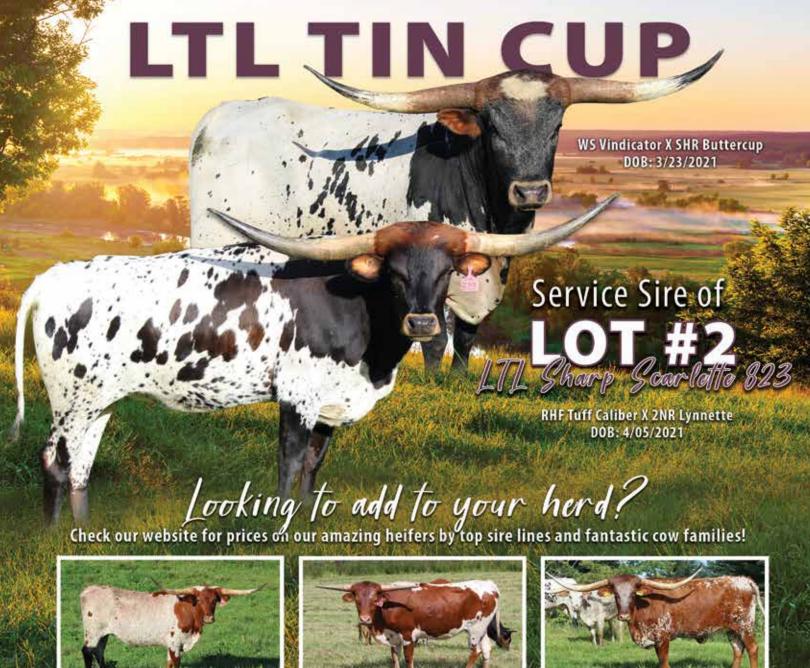

## III Sharp Scarlette 823

**SIRE:** RHF TUFF CALIBER

(COWBOY TUFF CHEX X RHF SHARP GINGERETTE)

**DAM:** 2NR LYNNETTE (DRAG NET X LYNIZM)

**DOB:** 4/5/2021

**PH#:** 107

**REG:** CI340352

**BREEDING INFORMATION:** Exposed to LTL Tin Cup from 6/30/2023 to 9/1/2023.

**COMMENTS:** Here's a fantastic descendant of Drag Iron, Shadowizm, Cowboy Tuff Chex and RHF Sharp Gingerette! This heifer has been a looker since the day she was born and we're so excited for her to represent our program at this year's Millennium Futurity and Sale! LTL Sharp Scarlette 823 measured 62.5" TTT on 6/30/2023 and will have been through three futurities by sale date. We believe she'll be an incredible attribute to anyone interested in moving their program forward with key genetics and add a pop of color to their assortment. She'll have her first calf by LTL Tin Cup (WS Vindicator x SHR Buttercup) in Spring 2024. We're not letting these genetics go entirely; we'll be retaining her mother, 2NR Lynette, and her half-sister, LTL Callietta 823, sired by Elfego.