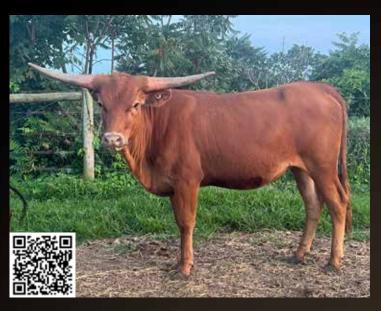

.



### LOT #18

**BRENT CRABTREE | LICK CREEK LONGHORNS** 

1615afari Moon

SIRE: HUBBELLS 20 GAUGE (CONCEALED WEAPON X HUBBELLS RIO GLORY) DAM: HUBBELLS CATCHIT SAFARI (COWBOY CATCHIT CHEX X HUBBELLS SAFARI JUDY)

**DOB:** 7/24/2022

PH#: 42

**REG:** Cl342739

**BREEDING INFORMATION:** Not Exposed.

**COMMENTS:** This beautiful heifer boasts the great Hubbells 20 Gauge, Concealed Weapon, BL Rio Catchit and many others in her pedigree. Her dam measures nearly 77"TTT at just over six years of age and gets more color every year. Her sire, Hubbells 20 Gauge, needs no introduction! Bid with confidence on this girl. She was left unexposed to be bred to the bull of your choice and is measuring 38.25"TTT at just over 12 months of age! See more information at www.LickCreekLonghornsIN.com.







JOSH SHAW | HNB LONGHORNS

### HNB Red Poppie

**SIRE:** STONE RED 671

(CV COWBOY CASANOVA X D/O MISS GRANDE)

**DAM:** AML FLOSSIES PRIDE

(HUBBELLS 20 GAUGE X BL FLOSSIE)

**DOB:** 5/3/2022

**PH#:** 228

**REG:** CI340571

**BREEDING INFORMATION:** Exposed to HNB Flintlock from 6/17/2023 to sale date.

COMMENTS: Pay close attention to this red heifer. Her sire, Stone Red 671 (80"TTT), is a full brother to the 100.25"TTT Helm Miss Impressive cow who sold for \$160K. Their sire is the proven producer, CV Cowboy Casanova (88"TTT) and their dam is D/O Miss Grande (94.5"TTT), who has sold collectively at public auction for over \$100K. HNB Red Poppie's dam, AML Flossies Pride is Hubbells 20 Gauge (87"TTT) x BL Flossie (pure Butler bred cow). She sells exposed to our junior herd sire, HNB