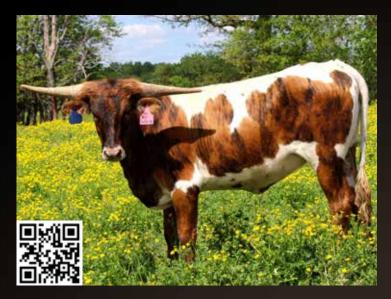

## **LOT #4**

**GREG KOTT | LAID BACK RANCH** 

BRD esert Storm

**SIRE:** DIEGO BCR 948

(TRUED UP BCR X ECR RAIN OF CASTLE)

**DAM: 3S WHOA NELLIE** 

(G&L PAINTED SAVAGE X TB BOLT NELLIE)

**DOB:** 4/13/2022

PH#: 2-22

**REG:** 290361

**BREEDING INFORMATION:** Exposed to HL Pony Up, will provide pregnancy status on sale date.

**COMMENTS:** Here is a chance at a beautiful brindle daughter of Rio Diego. You have the best of both worlds not only with the body and horn set that is destined for a swoop twist, but her genetics are a complete outcross to today's bulls. You're mixing Bull Creek, El Coyote and McCombs breeding top and bottom. She is only 1.5 years old and is really going to make her mark.